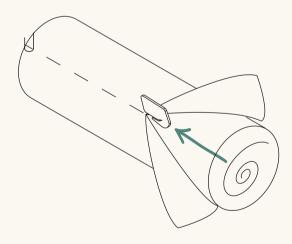

#### Unwrap

Carefully cut along the vacuum seal bag with the tool provided. Make sure your mattress is in the correct position on the bed, as it will start to expand once the vacuum seal is broken.