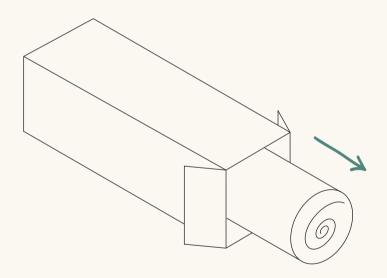

#### Unroll

Use the tool provided (knives are not welcome here) to gently cut along the outer layer of plastic. Remove the first layer of plastic and roll out the mattress until it's flat.