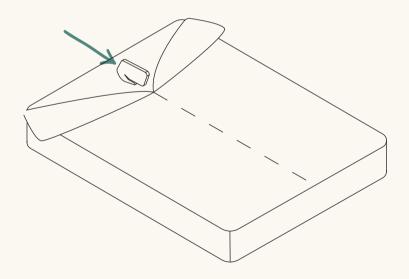

#### Unwrap

Carefully cut along the vacuum seal bag with the tool provided. Make sure your mattress is in the correct position on the bed, as it will start to expand once the vacuum seal is broken.

#### Unwind

Relax for a few hours while your mattress expands and recovers.

You can sleep on your mattress right away, but keep in mind it will take 48 hours to fully expand.

Your mattress comes with 3 different firmness configurations. If you need to change the firmness level, refer to the guide to <u>changing</u> your mattress firmness on the website.