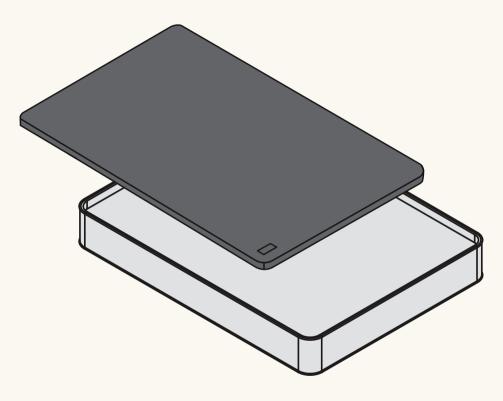

#### Remove Comfort layer.

3.

### Unzip inner cover.

Remove the Medium Support layer. Replace with your new Support layer.

Complete steps 1-3 in reverse to finish assembly.

Your layers should be arranged as below.