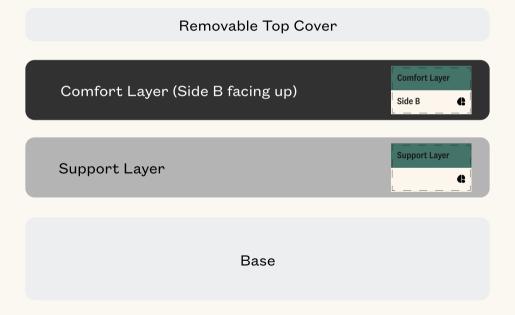

### Unzip inner cover.

Remove the Medium Support layer. Replace with your new Support layer.

Complete steps 1-3 in reverse to finish assembly.

Your layers should be arranged as below.