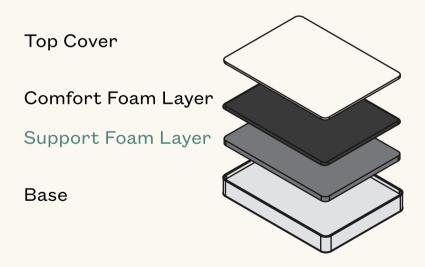

# **Premium Adapt Mattress**

(Previously Mattress Plus)

Life is better together.
Please assemble with
two people.

The Premium Adapt Mattress contains two foam layers that can be arranged to customise the firmness level of your mattress.

### Unzip inner cover.

Remove the Medium Support layer. Replace with your new Support layer.

Complete steps 1-3 in reverse to finish assembly.

Your layers should be arranged as below.