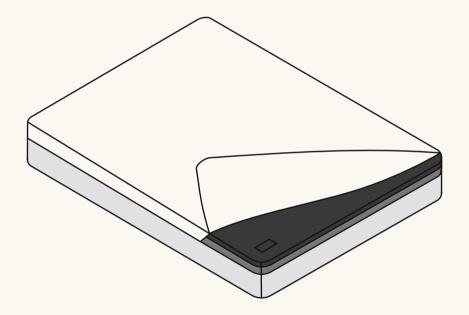

You will be replacing your Support layer.

Watch the assembly video <u>here</u>.

Note: Please refrain from pulling the foam layers out of their mesh covers as they are difficult to put back on.

Unzip the removable cover.

#### Remove Comfort layer.

3.