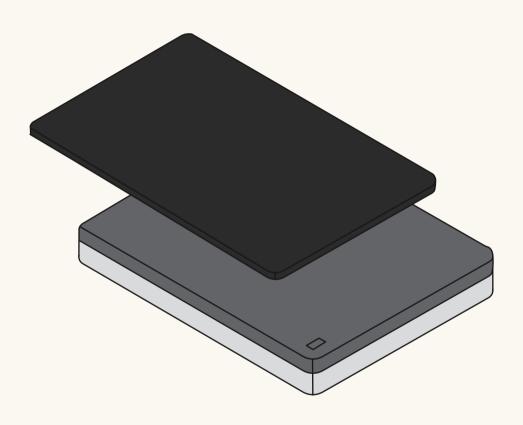

A guide to changing the Support layer of your

# **Premium Adapt Mattress**

(Previously Mattress Plus)

Life is better together.
Please assemble with
two people.



The Premium Adapt Mattress contains two foam layers that can be arranged to customise the firmness level of your mattress.

You will be replacing your Support layer.

Watch the assembly video <u>here</u>.



Note: Please refrain from pulling the foam layers out of their mesh covers as they are difficult to put back on.

Unzip the removable cover.



#### Remove Comfort layer.





3.

### Unzip inner cover.



Remove the Medium Support layer. Replace with your new Support layer.





Complete steps 1-3 in reverse to finish assembly.

Your layers should be arranged as below.