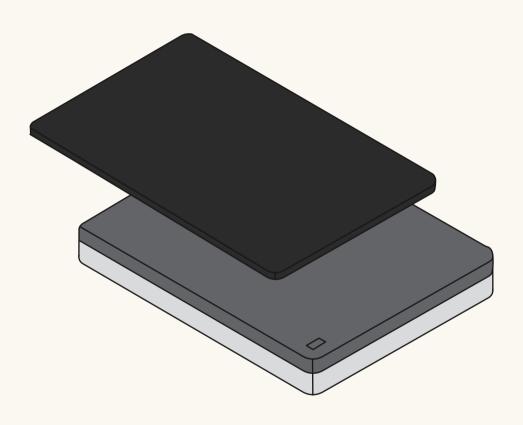

A guide to changing half/half support layers

## **Premium Adapt Mattress**

(Previously Mattress Plus)

Life is better together.
Please assemble with
two people.



The Premium Adapt Mattress contains two foam layers that can be arranged to customise the firmness level of your mattress.

You will be replacing your Support layer with two half Support layers.

Watch the assembly video here.



Note: Please refrain from pulling the foam layers out of their mesh covers as they are difficult to put back on.

Unzip the removable cover.



#### Remove Comfort layer.





3.

### Unzip inner cover.



Remove the Medium Support layer.





Place your two new half Support layers on the base.



Complete steps 1-3 in reverse to finish assembly.

Your layers should be arranged as below.



Note: If your half/half Support layers are placed on top, you may notice a slight gap between them when lying on the mattress.