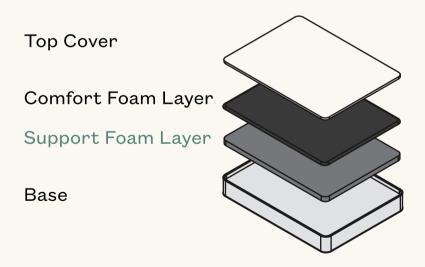

## **Premium Adapt Mattress**

(Previously Mattress Plus)

Life is better together.
Please assemble with
two people.

The Premium Adapt Mattress contains two foam layers that can be arranged to customise the firmness level of your mattress.

You will be replacing your Support layer with two half Support layers.

Watch the assembly video here.

Note: Please refrain from pulling the foam layers out of their mesh covers as they are difficult to put back on.