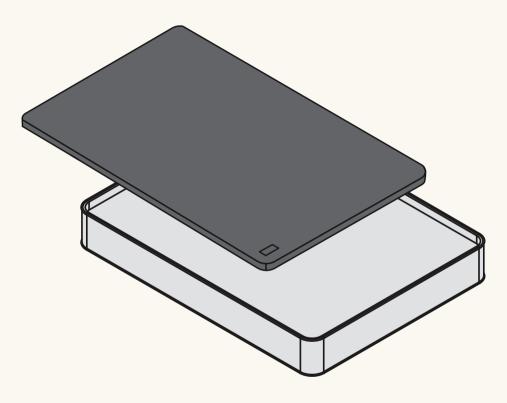

A guide to changing half/half support layers

## **Premium Adapt Mattress**

(Previously Mattress Plus)

Life is better together.
Please assemble with
two people.



The Premium Adapt Mattress contains two foam layers that can be arranged to customise the firmness level of your mattress.

You will be replacing your Support layer with two half Support layers.

Watch the assembly video here.



Note: Please refrain from pulling the foam layers out of their mesh covers as they are difficult to put back on.

Unzip the removable cover.



#### Remove Comfort layer.





3.

### Unzip inner cover.



Remove the Medium Support layer.





Place your two new half Support layers on the base.



Complete steps 1-3 in reverse to finish assembly.

Your layers should be arranged as below.



Note: If your half/half Support layers are placed on top, you may notice a slight gap between them when lying on the mattress.