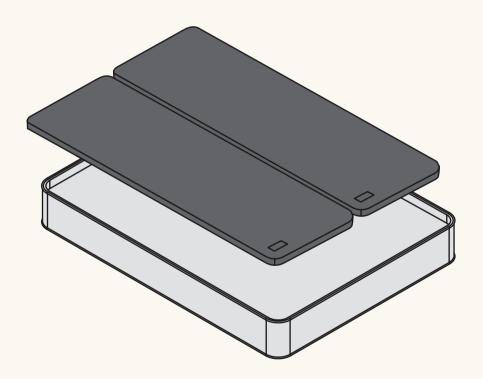

Unzip the removable cover.

#### Remove Comfort layer.

3.

### Unzip inner cover.

Remove the Medium Support layer.

Place your two new half Support layers on the base.

Complete steps 1-3 in reverse to finish assembly.

Your layers should be arranged as below.

Note: If your half/half Support layers are placed on top, you may notice a slight gap between them when lying on the mattress.