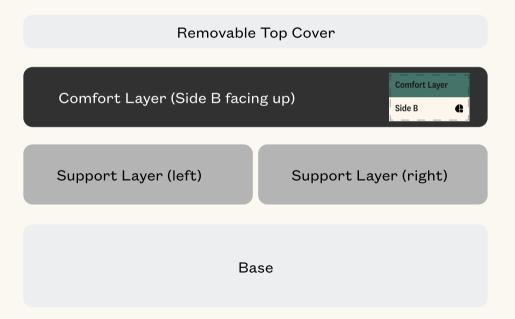

### Unzip inner cover.

Remove the Medium Support layer.

Place your two new half Support layers on the base.

Complete steps 1-3 in reverse to finish assembly.

Your layers should be arranged as below.

Note: If your half/half Support layers are placed on top, you may notice a slight gap between them when lying on the mattress.