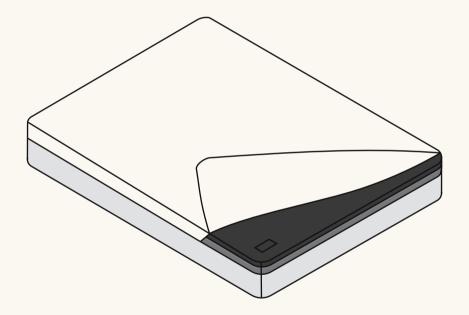

A guide to changing half/half support layers

## **Premium Adapt Mattress**

(Previously Mattress Plus)

Life is better together.
Please assemble with
two people.



The Premium Adapt Mattress contains two foam layers that can be arranged to customise the firmness level of your mattress.

You will be replacing your Support layer with two half Support layers.

Watch the assembly video here.



Note: Please refrain from pulling the foam layers out of their mesh covers as they are difficult to put back on.

Unzip the removable cover.



#### Remove Comfort layer.





3.

### Unzip inner cover.



Remove the Medium Support layer.





Place your two new half Support layers on the base.



Complete steps 1-3 in reverse to finish assembly.

Your layers should be arranged as below.



Note: If your half/half Support layers are placed on top, you may notice a slight gap between them when lying on the mattress.