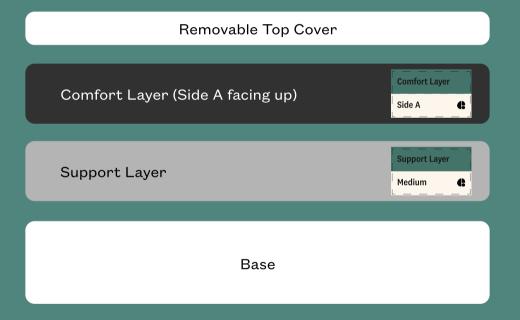

## The Comfort layer can be flipped to have either Side A or Side B facing up.

The Support layer has its own inner cover. Both sides are the same.

Note: The Premium Adapt Mattress comes with the Support layer in a medium firmness setting.

## Medium

To configure the medium level, arrange the foam layers as below.

Watch the assembly video here.