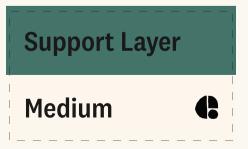

## The Comfort layer can be flipped to have either Side A or Side B facing up.

The Support layer has its own inner cover. Both sides are the same.

Note: The Premium Adapt Mattress comes with the Support layer in a medium firmness setting.

## Medium

To configure the medium level, arrange the foam layers as below.

Watch the assembly video here.