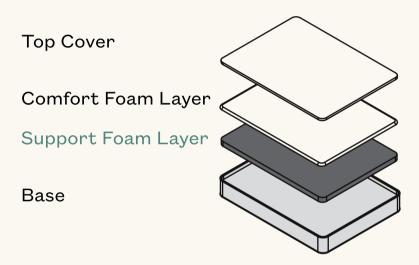

## Firm

To configure the firm level, arrange the foam layers as below.

Watch the assembly video here.