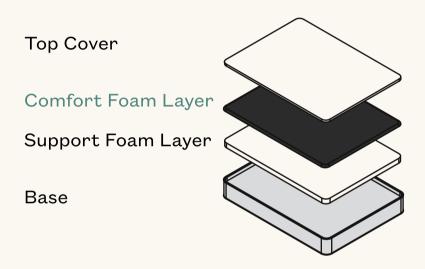

A guide to change the firmness of your **Premium Adapt Mattress** 

(Previously Mattress Plus)

Life is better together.
Please assemble with
two people.

Your mattress comes with 3 firmness levels out of the box.

Customise your mattress by rearranging the two inner foam layers to achieve different firmness levels.

Note: Please refrain from pulling the foam layers out of their mesh covers as they are difficult to put back on.

## The Comfort layer can be flipped to have either Side A or Side B facing up.

The Support layer has its own inner cover. Both sides are the same.

Note: The Premium Adapt Mattress comes with the Support layer in a medium firmness setting.