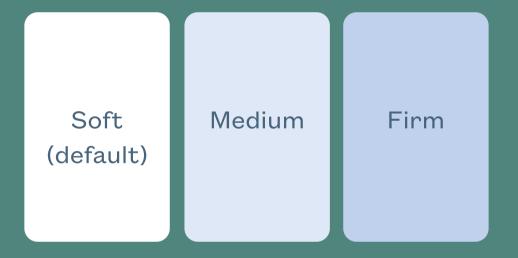

A guide to change the firmness of your **Premium Adapt Mattress** 

(Previously Mattress Plus)

Life is better together.
Please assemble with
two people.

Your mattress comes with 3 firmness levels out of the box.

## Soft (default)

Your mattress will arrive in the following configuration.

## Medium

To configure the medium level, arrange the foam layers as below.

Watch the assembly video here.

## Firm

To configure the firm level, arrange the foam layers as below.

Watch the assembly video here.