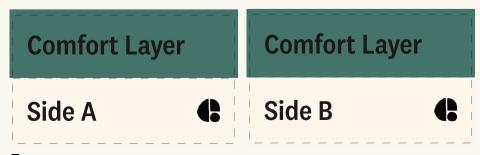

## The Comfort layer can be flipped to have either Side A or Side B facing up.

The Support layer has its own inner cover. Both sides are the same.

Note: The Premium Adapt Mattress comes with the Support layer in a medium firmness setting.