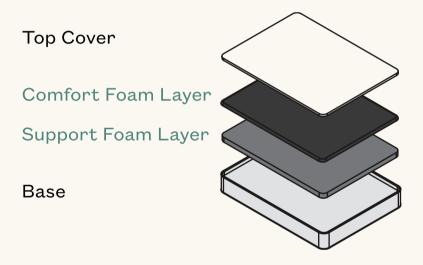

Customise your mattress by rearranging the two inner foam layers to achieve different firmness levels.

Note: Please refrain from pulling the foam layers out of their mesh covers as they are difficult to put back on.

## The Comfort layer can be flipped to have either Side A or Side B facing up.

The Support layer has its own inner cover. Both sides are the same.

Note: The Premium Adapt Mattress comes with the Support layer in a medium firmness setting.