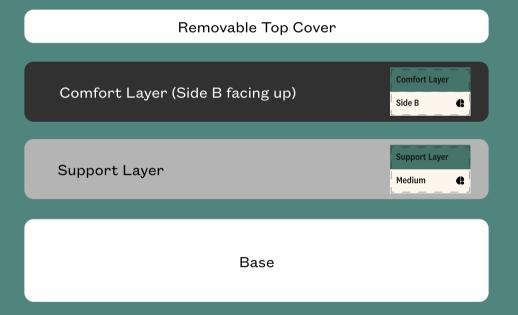

## The Comfort layer can be flipped to have either Side A or Side B facing up.

The Support layer has its own inner cover. Both sides are the same.

Note: The Premium Adapt Mattress comes with the Support layer in a medium firmness setting.

## Soft (default)

Your mattress will arrive in the following configuration.