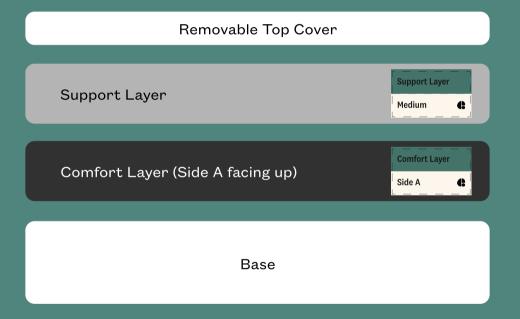

## The Comfort layer can be flipped to have either Side A or Side B facing up.

The Support layer has its own inner cover. Both sides are the same.

Note: The Premium Adapt Mattress comes with the Support layer in a medium firmness setting.

## Firm

To configure the firm level, arrange the foam layers as below.

Watch the assembly video here.