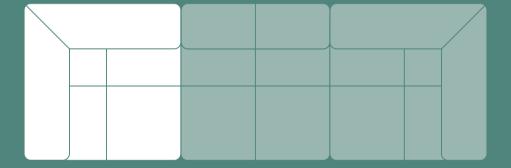

#### What comes with your 4 seater

#### High Arm

You should have 6 boxes in total.

High arm / corner seat box - 2 boxes

2x High arm / corner seats

High arm and back box - 2 boxes

4x Backs

2x Scatter cushions

# What comes with your 4 seater High Arm

#### Armless seat box - 1 box

1x Armless seat

#### Armless back box - 1 box

1x Back

1x Scatter cushion