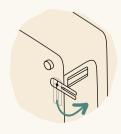

# First, let's assemble the high arm section

Turn seat up onto its side.

Align brackets between the high arm and seat and slide arm into place.

We recommend having one person slide the high arm piece on and the other holding the seat in place.

Rotate 90 degrees and flip onto its side.

Brackets should be facing the ceiling.

Align brackets between the high arm and seat and slide arm into place.

We recommend having one person slide the high arm piece on and the other holding the seat in place.