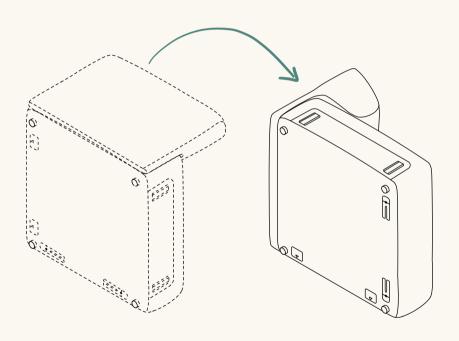

This module is now assembled! Flip upright and set aside.

To assemble the right side, repeat steps 1-5

Rotate the brackets out.

Now let's assemble the middle section.

Turn seat up onto its side.

Align brackets between the back and seat and slide back into place.

We recommend having one person slide the arm piece on and the other holding the seat in place.

Rotate the brackets out.

This module is now assembled! Flip upright and set aside.

Choose where you would like your Everyday Sofa to live and then it's time to connect the modules together.