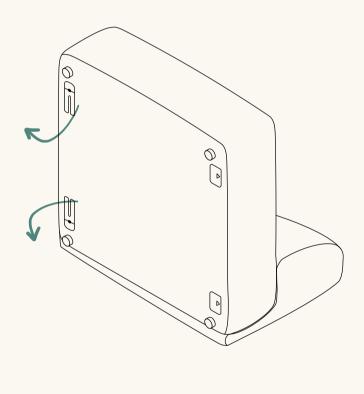

# First, let's assemble the high arm section

Turn seat up onto its side.

Align brackets between the high arm and seat and slide arm into place.

We recommend having one person slide the high arm piece on and the other holding the seat in place.

Rotate 90 degrees and flip onto its side.

Brackets should be facing the ceiling.

Align brackets between the high arm and seat and slide arm into place.

We recommend having one person slide the high arm piece on and the other holding the seat in place.