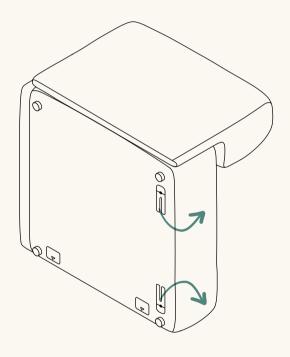

# Align connectors and push modules together.

These will click together and lock the pieces.