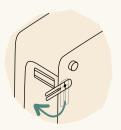

# First, let's assemble the high arm section

Turn seat up onto its side.

Align brackets between the high arm and seat and slide arm into place.

We recommend having one person slide the high arm piece on and the other holding the seat in place.

Rotate 90 degrees and flip onto its side.

Brackets should be facing the ceiling.

Align brackets between the high arm and seat and slide arm into place.

We recommend having one person slide the high arm piece on and the other holding the seat in place.