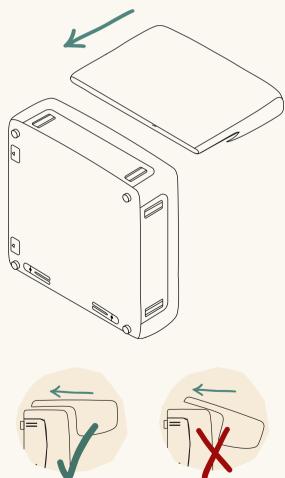

Rotate 90 degrees and flip onto its side.

Brackets should be facing the ceiling.

Align brackets between the high arm and seat and slide arm into place.

We recommend having one person slide the high arm piece on and the other holding the seat in place.

This module is now assembled! Flip upright and set aside.

To assemble the right side, repeat steps 1-5

Rotate the brackets out.

Now let's assemble the middle section.

Turn seat up onto its side.

Align brackets between the back and seat and slide back into place.