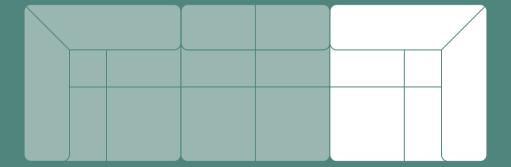

#### What comes with your 4 seater

#### High Arm

You should have 6 boxes in total.

High arm / corner seat box - 2 boxes

2x High arm / corner seats

High arm and back box - 2 boxes

4x Backs

2x Scatter cushions

# What comes with your 4 seater High Arm

#### Armless seat box - 1 box

1x Armless seat

#### Armless back box - 1 box

1x Back

1x Scatter cushion