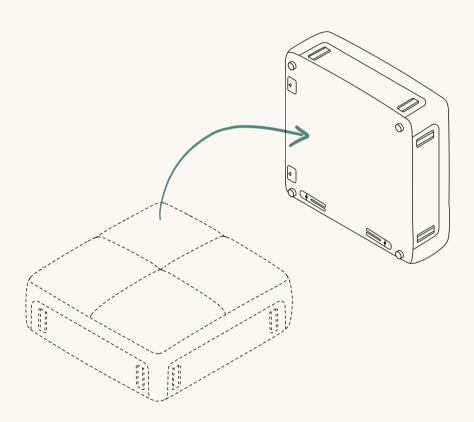

# First, let's assemble the high arm section

Turn seat up onto its side.

Align brackets between the high arm and seat and slide arm into place.

We recommend having one person slide the high arm piece on and the other holding the seat in place.

Rotate 90 degrees and flip onto its side.

Brackets should be facing the ceiling.

Align brackets between the high arm and seat and slide arm into place.

We recommend having one person slide the high arm piece on and the other holding the seat in place.