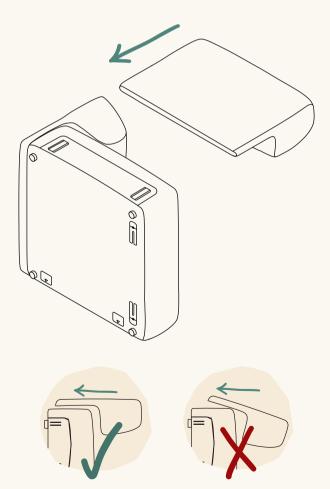

# First, let's assemble the high arm section

Turn seat up onto its side.

Align brackets between the high arm and seat and slide arm into place.

We recommend having one person slide the high arm piece on and the other holding the seat in place.

Rotate 90 degrees and flip onto its side.

Brackets should be facing the ceiling.

Align brackets between the high arm and seat and slide arm into place.

We recommend having one person slide the high arm piece on and the other holding the seat in place.

This module is now assembled! Flip upright and set aside.

To assemble the right side, repeat steps 1-5

Rotate the brackets out.

Now let's assemble the middle section.

Turn seat up onto its side.

Align brackets between the back and seat and slide back into place.