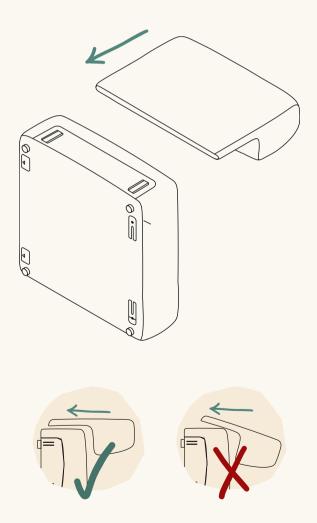

# Align connectors and push modules together.

These will click together and lock the pieces.