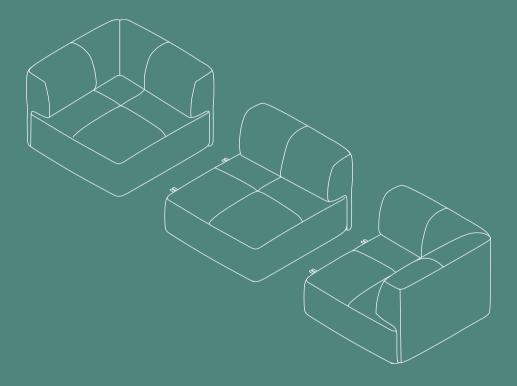

#### What comes with your 4 seater

#### High Arm

You should have 6 boxes in total.

High arm / corner seat box - 2 boxes

2x High arm / corner seats

High arm and back box - 2 boxes

4x Backs

2x Scatter cushions

#### Armless seat box - 1 box

1x Armless seat

#### Armless back box - 1 box

1x Back

1x Scatter cushion