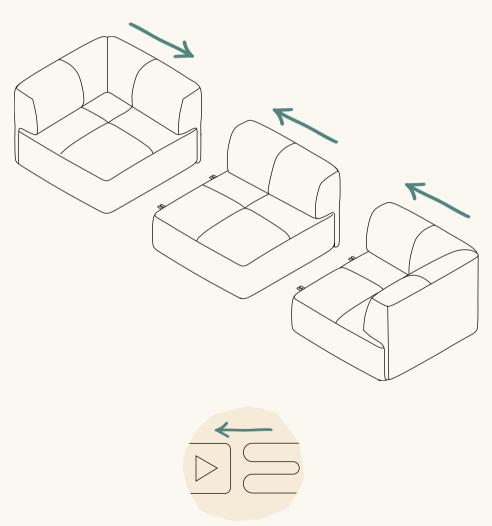

# First, let's assemble the high arm section

Turn seat up onto its side.

Align brackets between the high arm and seat and slide arm into place.

We recommend having one person slide the high arm piece on and the other holding the seat in place.

Rotate 90 degrees and flip onto its side.

Brackets should be facing the ceiling.

Align brackets between the high arm and seat and slide arm into place.

We recommend having one person slide the high arm piece on and the other holding the seat in place.

This module is now assembled! Flip upright and set aside.

To assemble the right side, repeat steps 1-5

Rotate the brackets out.

Now let's assemble the middle section.

Turn seat up onto its side.

Align brackets between the back and seat and slide back into place.

We recommend having one person slide the arm piece on and the other holding the seat in place.

Rotate the brackets out.

This module is now assembled! Flip upright and set aside.

Choose where you would like your Everyday Sofa to live and then it's time to connect the modules together.