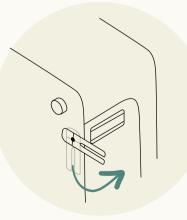

### Now let's assemble your sofa.

Rotate the connector

brackets out.

Align connectors and push modules together. The connectors will click together and lock the modules into place.

> To disconnect the modules, simply lift them up to detach the connectors.