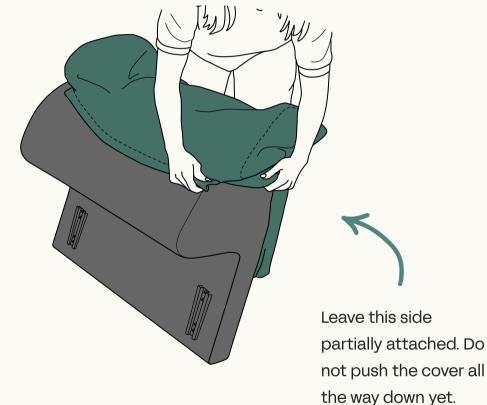

## Let's put the cover on the Backrest Module.

Identify the Backrest cover by the label on the bottom.

Dress the top part first, starting by roughly fitting one side.

Fit both sides alternately until the whole top part is fixed onto the module.

Flip the Backrest module upside down and pull the cover over the bottom of the Backrest.

Unfold the hook and loop along all edges of the cover.

Adjust the cover seams to align neatly with the Backrest's edges.