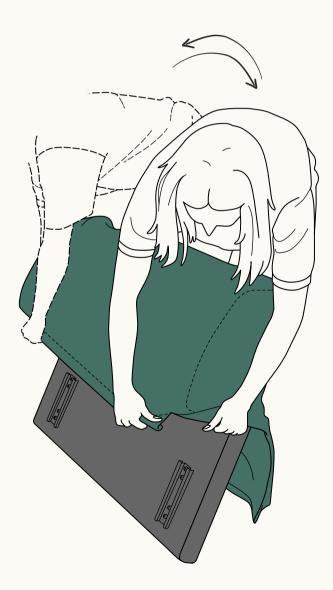

Ensure the labels on your seat module and cover match.

Place the cover on top of the

Low Arm Seat Module

as seen below.

Fix the covers tightly over each corner of the Low Arm Seat Module.

Flip the Low Arm Seat Module upside down.

Unfold the hook and loop along all edges of the cover and fix the covers to the base of the module.

Attach the cover to the Low Arm Seat Module by securing each edge along the sides.

Slide the cover into the groove on top of the brackets to prevent them from snagging.