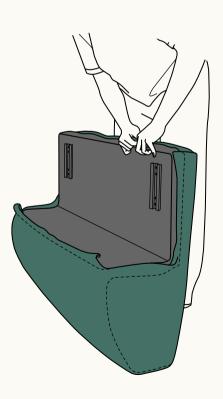

Unfold the hook and loop along all edges of the cover and fix the covers to the base of the module.

Attach the cover to the Low Arm Seat Module by securing each edge along the sides.

Slide the cover into the groove on top of the brackets to prevent them from snagging.