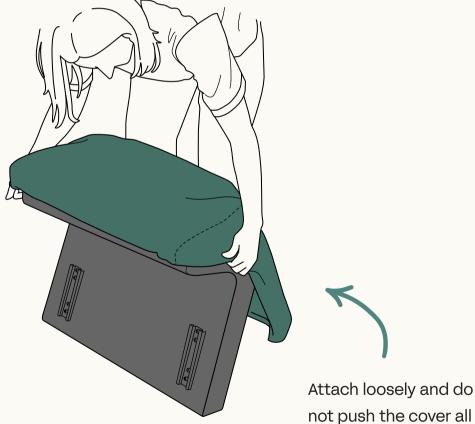

## Let's put the cover on the Low Arm Module.

Identify the Low Arm cover by the label on the bottom.

# Fit one side of the cover to the Low Arm Module.

Fix each end of the cover so it fits tightly over the top section of the Low Arm Module.

Flip the Low Arm Module upside down and pull the cover over it's bottom edge.