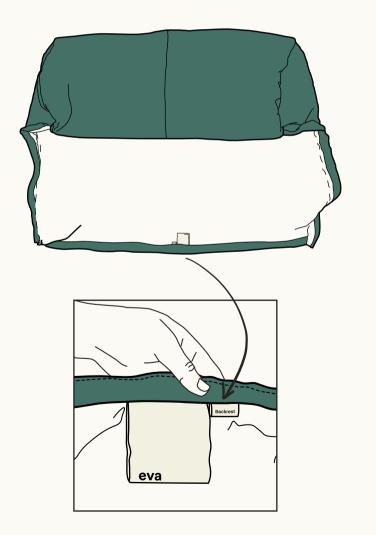

## Let's put the cover on the Backrest Module.

Identify the Backrest cover by the label on the bottom.

Dress the top part first, starting by roughly fitting one side.

Fit both sides alternately until the whole top part is fixed onto the module.

Flip the Backrest module upside down and pull the cover over the bottom of the Backrest.

Unfold the hook and loop along all edges of the cover.

Adjust the cover seams to align neatly with the Backrest's edges.