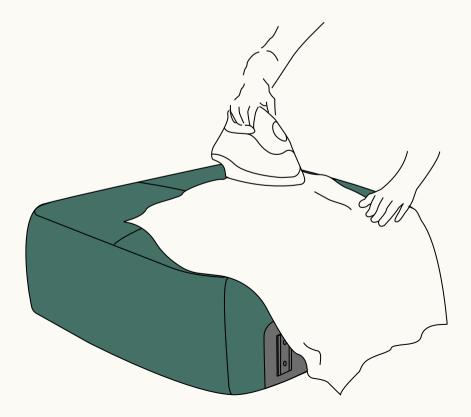

If the cover's wrinkle, easily smooth them by laying a towel over the fabric and gently ironing out any visible creases.

Please follow the care label instructions on your cover's for ideal heat settings.