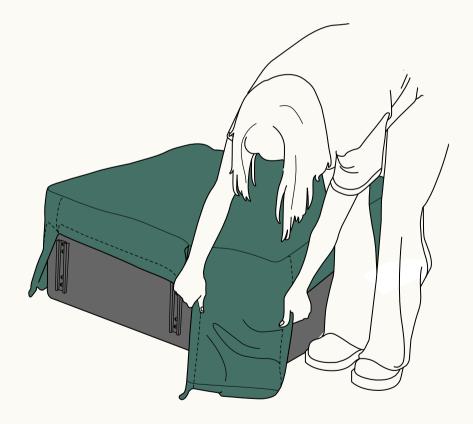

Unfold the hook and loop along all edges of the cover and fix the covers to the base of the module.

Attach the cover to the Low Arm Seat Module by securing each edge along the sides.

Slide the cover into the groove on top of the brackets to prevent them from snagging.