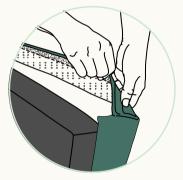

Unfold the hook and loop along all edges of the cover and fix the covers to the base of the module.

Attach the cover to the Low Arm Seat Module by securing each edge along the sides.

Slide the cover into the groove on top of the brackets to prevent them from snagging.

# Fit one side of the cover to the Low Arm Module.

Fix each end of the cover so it fits tightly over the top section of the Low Arm Module.

Flip the Low Arm Module upside down and pull the cover over it's bottom edge.

Unfold the hook and loop along all edges of the cover.

Adjust the cover seams to align neatly with the Low Arm's edges.

Secure all hook and loop to finish the cover installation.

If the cover's wrinkle, easily smooth them by laying a towel over the fabric and gently ironing out any visible creases.