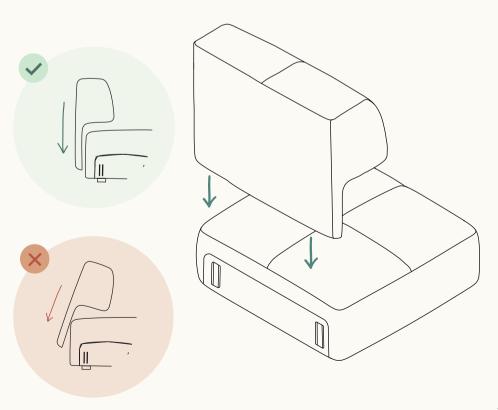

# First, let's assemble the Low Arm Sections.

Align the brackets between the Backrest and the Seat and slide into place.

We recommend having one person slide the Backrest piece on whilst the other holds the Seat in place.

Align the brackets between the Low Arm and the Seat and slide into place.

We recommend having one person slide the Low Arm piece on whilst the other holds the Seat in place.

STEP 03 This module is now assembled.