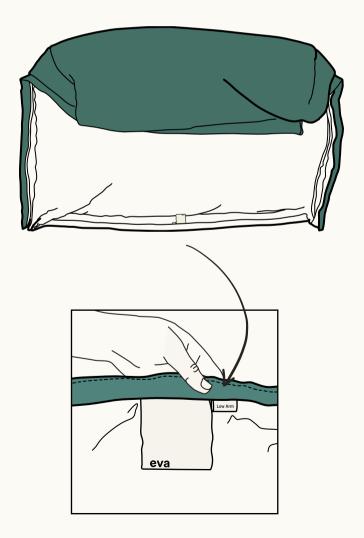

## Let's put the cover on the Seat Module.

The following steps apply to Low Arm Seat, High Arm Seat, Armless Seat, High Arm Chaise, Low Arm Chaise and Ottoman modules.

Identify the seat cover by the label on the bottom.

Ensure the labels on your seat module and cover match.

Place the cover on top of the

Low Arm Seat Module

as seen below.

Fix the covers tightly over each corner of the Low Arm Seat Module.

Flip the Low Arm Seat Module upside down.

Unfold the hook and loop along all edges of the cover and fix the covers to the base of the module.

Attach the cover to the Low Arm Seat Module by securing each edge along the sides.

Slide the cover into the groove on top of the brackets to prevent them from snagging.