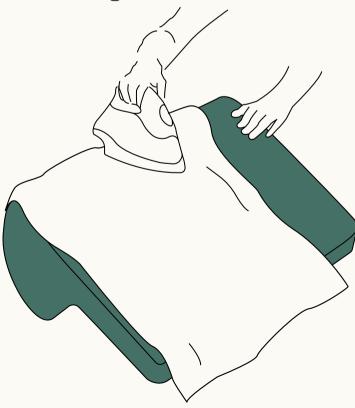

If the cover's wrinkle, easily smooth them by laying a towel over the fabric and gently ironing out any visible creases.

Please follow the care label instructions on your cover's for ideal heat settings.