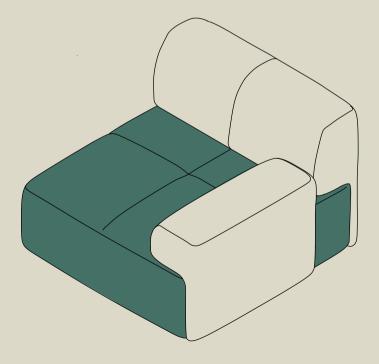

### **2 BOXES**

QTY ITEM

| 2 | Low Arm Seat Module |  |
|---|---------------------|--|
|---|---------------------|--|

## Let's put the cover on the Seat Module.

The following steps apply to Low Arm Seat, High Arm Seat, Armless Seat, High Arm Chaise, Low Arm Chaise and Ottoman modules.

Identify the seat cover by the label on the bottom.

Ensure the labels on your seat module and cover match.

Place the cover on top of the

Low Arm Seat Module

as seen below.

Fix the covers tightly over each corner of the Low Arm Seat Module.

Flip the Low Arm Seat Module upside down.