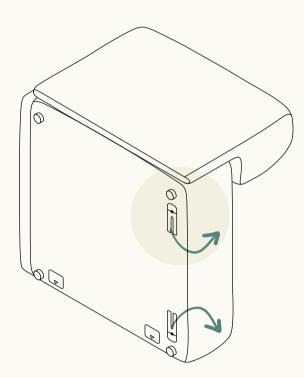

### Now let's assemble your sofa.

Rotate the connector

brackets out.

Align connectors and push modules together. The connectors will click together and lock the modules into place.

> To disconnect the modules, simply lift them up to detach the connectors.