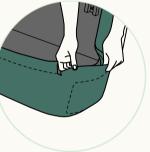

Unfold the hook and loop along all edges of the cover and fix the covers to the base of the module.

Attach the cover to the Low Arm Seat Module by securing each edge along the sides.

Slide the cover into the groove on top of the brackets to prevent them from snagging.

Flip the Backrest module upside down and pull the cover over the bottom of the Backrest.

Unfold the hook and loop along all edges of the cover.

Adjust the cover seams to align neatly with the Backrest's edges.

Secure all hook and loop to finish the cover installation.

If the cover's wrinkle, easily smooth them by laying a towel over the fabric and gently ironing out any visible creases.

Please follow the care label instructions on your cover's for ideal heat settings.