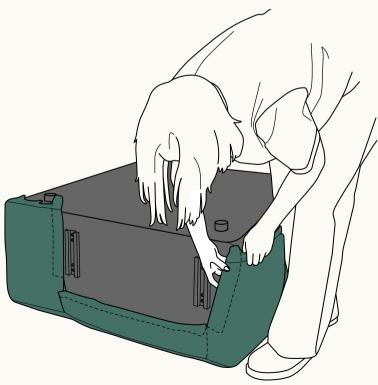

Unfold the hook and loop along all edges of the cover and fix the covers to the base of the module.

Attach the cover to the Low Arm Seat Module by securing each edge along the sides.

Slide the cover into the groove on top of the brackets to prevent them from snagging.