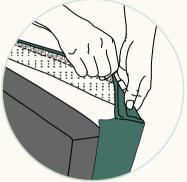

Unfold the hook and loop along all edges of the cover and fix the covers to the base of the module.

Attach the cover to the Low Arm Seat Module by securing each edge along the sides.

Slide the cover into the groove on top of the brackets to prevent them from snagging.