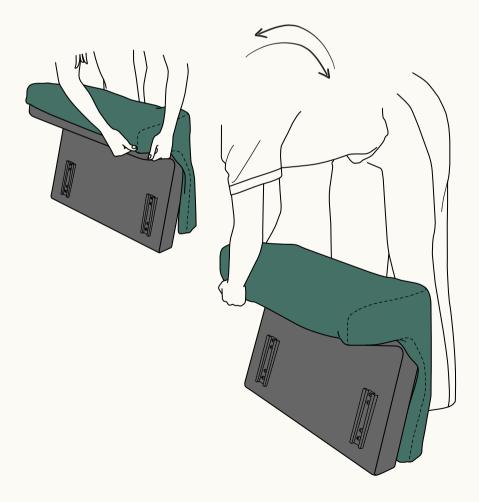

# Fit one side of the cover to the Low Arm Module.

Fix each end of the cover so it fits tightly over the top section of the Low Arm Module.

Flip the Low Arm Module upside down and pull the cover over it's bottom edge.

Unfold the hook and loop along all edges of the cover.

Adjust the cover seams to align neatly with the Low Arm's edges.

Secure all hook and loop to finish the cover installation.

If the cover's wrinkle, easily smooth them by laying a towel over the fabric and gently ironing out any visible creases.