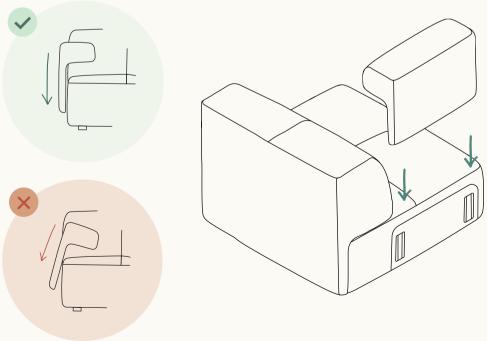

# Now let's assemble the middle section.

Align the brackets between the Backrest and the Seat and slide into place.

We recommend having one person slide the Backrest piece on whilst the other holds the Seat in place.

STEP 02 This module is now assembled.

Great job!