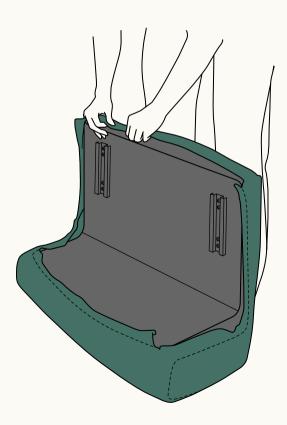

## Let's put the cover on the Seat Module.

The following steps apply to Low Arm Seat, High Arm Seat, Armless Seat, High Arm Chaise, Low Arm Chaise and Ottoman modules.

Identify the seat cover by the label on the bottom.

Ensure the labels on your seat module and cover match.

Place the cover on top of the

Low Arm Seat Module

as seen below.

Fix the covers tightly over each corner of the Low Arm Seat Module.

Flip the Low Arm Seat Module upside down.

Unfold the hook and loop along all edges of the cover and fix the covers to the base of the module.

Attach the cover to the Low Arm Seat Module by securing each edge along the sides.

Slide the cover into the groove on top of the brackets to prevent them from snagging.