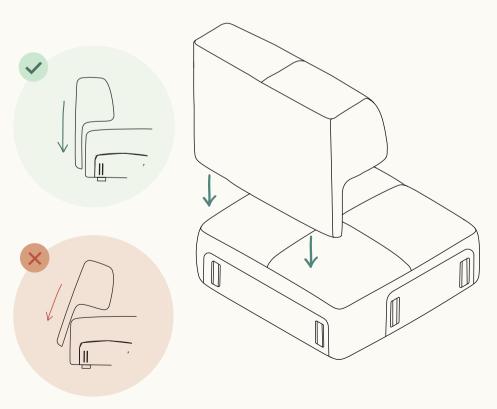

# First, let's assemble the Low Arm Sections.

Align the brackets between the Backrest and the Seat and slide into place.

We recommend having one person slide the Backrest piece on whilst the other holds the Seat in place.

Align the brackets between the Low Arm and the Seat and slide into place.

We recommend having one person slide the Low Arm piece on whilst the other holds the Seat in place.

STEP 03 This module is now assembled.