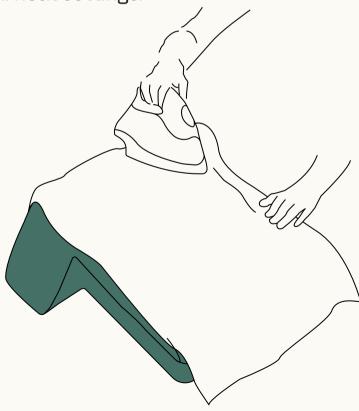

If the cover's wrinkle, easily smooth them by laying a towel over the fabric and gently ironing out any visible creases.

Please follow the care label instructions on your cover's for ideal heat settings.