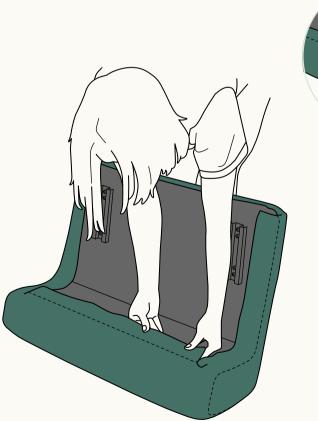

Ensure the labels on your seat module and cover match.

Place the cover on top of the

Low Arm Seat Module

as seen below.

Fix the covers tightly over each corner of the Low Arm Seat Module.

Flip the Low Arm Seat Module upside down.

Unfold the hook and loop along all edges of the cover and fix the covers to the base of the module.

Attach the cover to the Low Arm Seat Module by securing each edge along the sides.

Slide the cover into the groove on top of the brackets to prevent them from snagging.