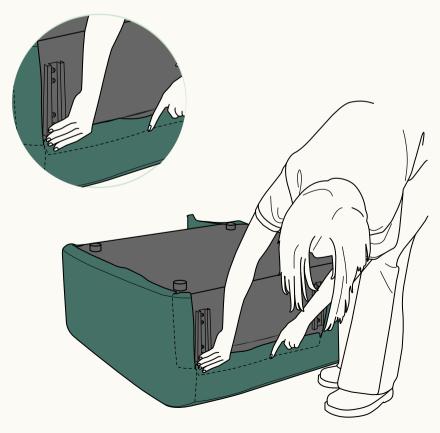

Unfold the hook and loop along all edges of the cover and fix the covers to the base of the module.

Attach the cover to the Low Arm Seat Module by securing each edge along the sides.

Slide the cover into the groove on top of the brackets to prevent them from snagging.