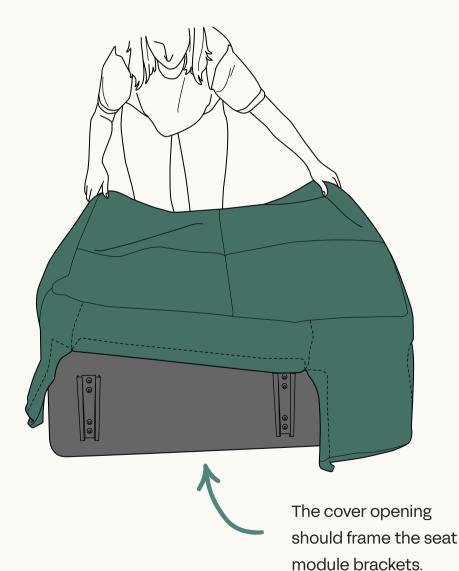

Ensure the labels on your seat module and cover match.

Place the cover on top of the

Low Arm Seat Module

as seen below.

Fix the covers tightly over each corner of the Low Arm Seat Module.

Flip the Low Arm Seat Module upside down.

Unfold the hook and loop along all edges of the cover and fix the covers to the base of the module.

Attach the cover to the Low Arm Seat Module by securing each edge along the sides.

Slide the cover into the groove on top of the brackets to prevent them from snagging.