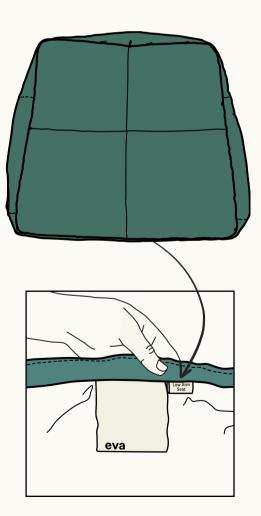

## Let's put the cover on the Seat Module.

The following steps apply to Low Arm Seat, High Arm Seat, Armless Seat, High Arm Chaise, Low Arm Chaise and Ottoman modules.

Identify the seat cover by the label on the bottom.

Ensure the labels on your seat module and cover match.

Place the cover on top of the

Low Arm Seat Module

as seen below.

Fix the covers tightly over each corner of the Low Arm Seat Module.

Flip the Low Arm Seat Module upside down.