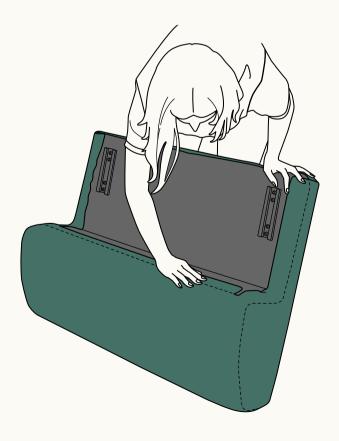

Unfold the hook and loop along all edges of the cover and fix the covers to the base of the module.

Attach the cover to the Low Arm Seat Module by securing each edge along the sides.

Slide the cover into the groove on top of the brackets to prevent them from snagging.